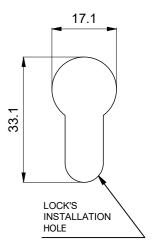

## European profile cylinders Series 1200 RS7 Model 35-65

## Features:

- -electromechanical high security european profile cylinder with all the advantages of digital control without betterios and without connections to
- -without batteries and without connections to power lines
- -resistant to snapping
- -resistant to openings with shock method
- -resistant to drilling
- -resistent to rotor extraction
- -tamper resistant
- -resistant to opening with strong force power key
- -resistant to electric shock
- -not attackable with opening methods used on mechanical locks (bumping,picking,ecc)