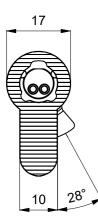

## European profile cylinders Series 1200 RS7 Model 35-65

## Features:

- -electromechanical high security european profile cylinder with all the advantages of digital control without betterios and without connections to
- -without batteries and without connections to power lines
- -resistant to snapping
- -resistant to openings with shock method
- -resistant to drilling
- -resistent to rotor extraction
- -tamper resistant
- -resistant to opening with strong force power key
- -resistant to electric shock
- -not attackable with opening methods used on mechanical locks (bumping,picking,ecc)