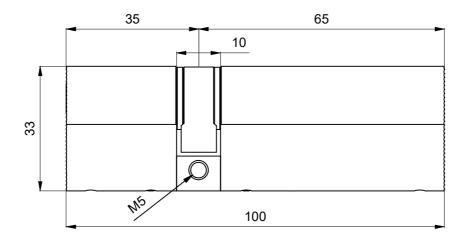

## European profile cylinders Series 1200 RS7 Model 35-65

## Features:

- -electromechanical high security european profile cylinder with all the advantages of digital control without betterios and without connections to
- -without batteries and without connections to power lines
- -resistant to snapping
- -resistant to openings with shock method
- -resistant to drilling
- -resistent to rotor extraction
- -tamper resistant
- -resistant to opening with strong force power key
- -resistant to electric shock
- -not attackable with opening methods used on mechanical locks (bumping,picking,ecc)